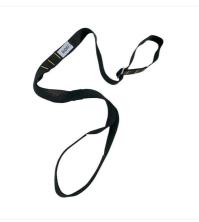

## PEDAL FOR ROPE ACCESS | ADJUSTABLE

Sling/pedal for aid climbing and rope access in mountaineering, free climbing, caving, work and rescue. Fitted with buckle for length regulation.

High quality product completely developed and produced in Italy.

## **ITEM CODES**

| Item        | Material  | (g) | 🔷 (kN) | Color | A (mm)   | B (mm) |
|-------------|-----------|-----|--------|-------|----------|--------|
| 834120300KK | Polyamide | 90  | /      |       | 900-1200 | /      |